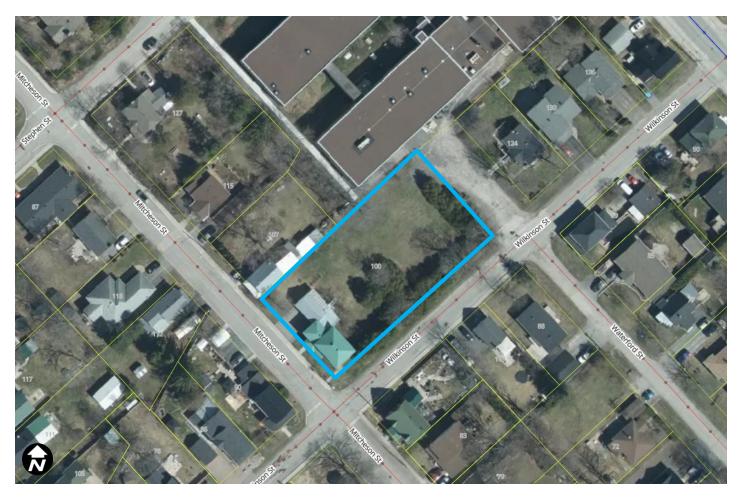

Please be advised that the **Municipality of Mississippi Mills** has received the following Minor Variance application (details below) and an attached map identifies the location of the property and the area subject to this application.

| File Number:                | D13-JOH-25                                                                                                                                                                                                                                                                                                                                                                                                                                                                                                                                                                                                                                                                                   |  |  |  |
|-----------------------------|----------------------------------------------------------------------------------------------------------------------------------------------------------------------------------------------------------------------------------------------------------------------------------------------------------------------------------------------------------------------------------------------------------------------------------------------------------------------------------------------------------------------------------------------------------------------------------------------------------------------------------------------------------------------------------------------|--|--|--|
| Applicant:                  | Alexandra Johnston & Nathan Kennedy-Mould                                                                                                                                                                                                                                                                                                                                                                                                                                                                                                                                                                                                                                                    |  |  |  |
| Owner:                      | Alexandra Johnston & Nathan Kennedy-Mould                                                                                                                                                                                                                                                                                                                                                                                                                                                                                                                                                                                                                                                    |  |  |  |
| Municipal Address:          | 100 Wilkinson Street                                                                                                                                                                                                                                                                                                                                                                                                                                                                                                                                                                                                                                                                         |  |  |  |
| Legal Address:              | Lots 157 – 160, Plan 6262                                                                                                                                                                                                                                                                                                                                                                                                                                                                                                                                                                                                                                                                    |  |  |  |
| Ward:                       | Almonte                                                                                                                                                                                                                                                                                                                                                                                                                                                                                                                                                                                                                                                                                      |  |  |  |
| Purpose of the Application: | The subject property is currently zoned Residential Second Density (R2). The applicant is requesting three minor variances to accommodate the development of a detached additional residential unit and accompanying parking on the subject property. The applicant is seeking relief to:  • permit an increased accessory building height of 5.5 metres, whereas the required maximum accessory building height on a lot in the R2 zone is 4.5 metres  • permit a reduced parking stall width of 2.6 metres, whereas the required minimum parking stall width is 2.75 metres  • permit an increased driveway width of 7.8 metres, whereas the required maximum driveway width is 6.5 metres |  |  |  |
| Public Meeting<br>Details:  | Wednesday, March 19, 2025, at 4:30 p.m. Virtually via Zoom (Please contact the assigned planner noted below to participate)                                                                                                                                                                                                                                                                                                                                                                                                                                                                                                                                                                  |  |  |  |

## **LOCATION MAP**

Lots 157 – 160, Plan 6262 Almonte Ward, Municipality of Mississippi Mills Municipally known as 100 Wilkinson Street

Subject Property